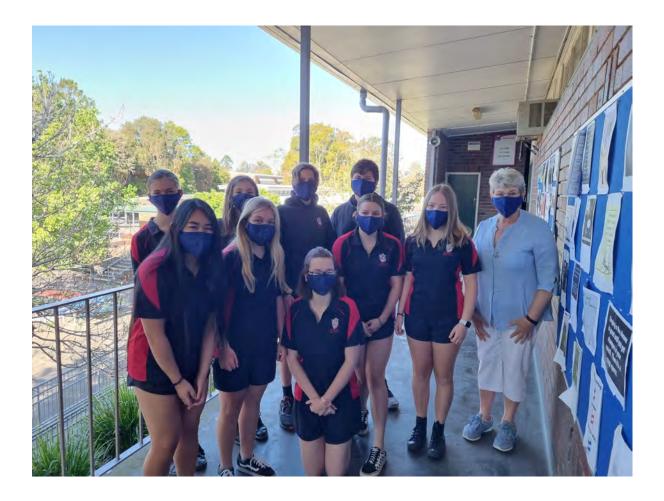

#### Students create their own masks

Year 7 & 8 Technology classes with Ms Leslie have created their own masks to wear. They are navy blue and look very smart along with their school uniform.

A new streamlined, digital school visitor check-in system has been implemented at our school.