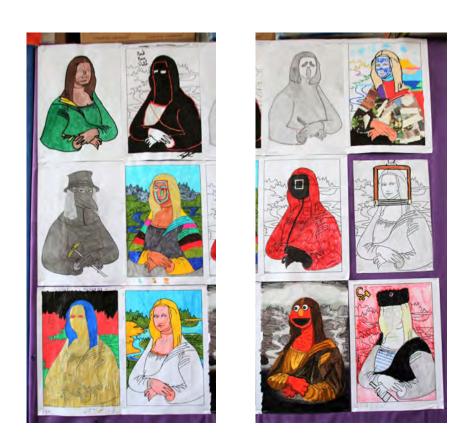

# Appropriations of the Mona Lisa

Year 8 have created appropriations of the Mona Lisa for their Portrait subject in Art with Mrs Brown. They are all completely different takes on arguably the famous artwork by Leonardo da Vinci.