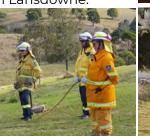

#### Fire Fighting and Training

A select number of Wingham High School students and staff have been actively involved in either front-line firefighting in the devastating bushfires of 2019-20, training to become members of RFS or learning the basics of firefighting as a school sport and possibly go on and continue in the Rural Fire Service.

John Hawkins, Head Teacher Science, has been a member of the RFS for 26 years and tirelessly fought the fires of 2019-20 with his son Robert, all along the Mid North Coast. Photos of John and his team show the extreme conditions the firefighters faced. Some scenes were described as 'hell on earth' such as the Upper Lansdowne township under threat with the Rumba Dump fire about to impact, the truck fire on the highway at Taree with John and his crew needing breathing apparatus and the Johns River fire as it crossed the rail corridor into town across the freeway.

### **Fire Cadets - Friday Sports**

A group of students participate in Fire Cadets for Friday sport every week. The students participate in many activities including working on how to control the pumps, how to put in standpipes to pump water back into the truck when its empty, we learn how to bowl out the hoses and rolling them back as well as learn how to put on the acorn (nozzle of a hose).

We will be learning about survival bushfire plans. The students really enjoy getting dressed up in the fire uniforms and they love doing all the activities. They all say "it's a great experience."

By Khiarna Poini & Layla Ney