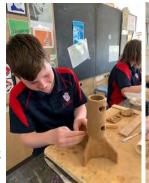

#### **Year 7 Ceramics**

In Term 3 Year 7 have the experience of making a functional ceramic vessel. With this artwork students explore the theme of 'earth' to embellish and build their functional vessels.

They are asked to think about shape and decorative features that could be added such as incising or relief patterns.

This year there have been some fantastic developments. Here are just a few. These works are yet to be fired and glazed.