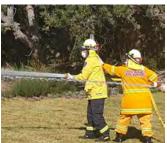

#### Fire Fighting and Training

A select number of Wingham High School students and staff have been actively involved in either front-line firefighting in the devastating bushfires of 2019-20, training to become members of RFS or learning the basics of firefighting as a school sport and possibly go on and continue in the Rural Fire Service.

John Hawkins, Head Teacher Science, has been a member of the RFS for 26 years and tirelessly fought the fires of 2019-20 with his son Robert, all along the Mid North Coast. Photos of John and his team show the extreme conditions the firefighters faced. Some scenes were described as 'hell on earth' such as the Upper Lansdowne township under threat with the Rumba Dump fire about to impact, the truck fire on the highway at Taree with John and his crew needing breathing apparatus and the Johns River fire as it crossed the rail corridor into town across the freeway.

### **Fire Cadets - Friday Sports**

A group of students participate in Fire Cadets for Friday sport every week. The students participate in many activities including working on how to control the pumps, how to put in standpipes to pump water back into the truck when its empty, we learn how to bowl out the hoses and rolling them back as well as learn how to put on the acorn (nozzle of a hose).

We will be learning about survival bushfire plans. The students really enjoy getting dressed up in the fire uniforms and they love doing all the activities. They all say "it's a great experience."

By Khiarna Poini & Layla Ney