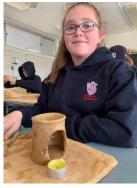

#### **Year 7 Ceramics**

In Term 3 Year 7 have the experience of making a functional ceramic vessel. With this artwork students explore the theme of 'earth' to embellish and build their functional vessels.

They are asked to think about shape and decorative features that could be added such as incising or relief patterns.

This year there have been some fantastic developments. Here are just a few. These works are yet to be fired and glazed.